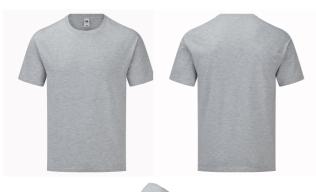

## **ICONIC 165 CLASSIC T**

Mens - 61-438-0

## **MENS**

- 100% cotton\*

  \*Heather Grey 97% cotton, 3%
  polyester
- White 160gm/m<sup>2</sup>
  Colour 165gm/m<sup>2\*</sup>
  \*Please note that fabric weight deviations of up to 5% are possible.
- S 5XL 4XL & 5XL available in White, Black and Heather Grey only
- **72** (36 sizes 3XL-5XL)
- 100% combed ring-spun cotton
- Soft hand feel
- · Classic fit
- Crew neck with narrow 1x1 cotton/LYCRA® rib
- Self-fabric back neck tape
- New tear away back neck label