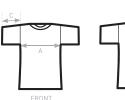

## SIZES [cm]

в

| &C DNM EDITING /W. TW D73<br>A HALF CHEST<br>B CENTER BACK LENGTH<br>C SLEEVE LENGTH | XS<br>38<br>57,5<br>14 | S<br>41<br>59,5<br>14 | M<br>44<br>61,5<br>14 | ∟<br>47<br>63,5<br>14 | X∟<br>50<br>65,5<br>14 | XXL<br>-<br>- |
|--------------------------------------------------------------------------------------|------------------------|-----------------------|-----------------------|-----------------------|------------------------|---------------|
|                                                                                      |                        |                       |                       |                       |                        |               |