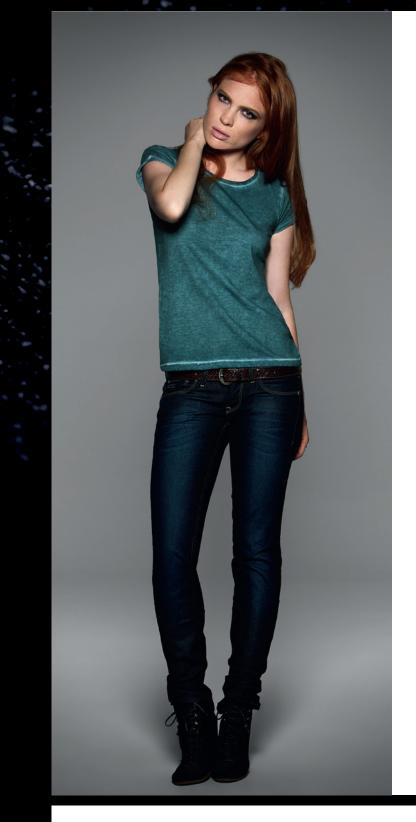

## > TW D71 **B&C DNM PLUG IN /WOMEN**

## Ultimate look short-sleeved T-shirt in Single Jersey with cold dye treatment for an eye-catching effect (pigment dye)

A DENIM VISION OF B&C

- · Feminine thin self fabric collar
- Necktape

MEDIUM FIT

- · Set-in sleeves
- · Sleeve finish: folded bartacks reinforcing dye effect
- · Feminine cut
- · Bottom hemd with blind stitching
- · Reinforced dye effect on seams (collar, cuffs, bottom hem)

- B 100% pre-shrunk ring-spun cotton
- 🕅 Single Jersey
- KO 145 g/m<sup>2</sup>
- ( January XS - S - M - L - XL
- 🛞 5 pcs/pack & 25 pcs/carton

The characteristics of the treatments make each garment original and unique. Variations should be considered as a sign of quality.