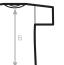

SIZES [cm]

C SLEEVE LENGTH

| B&C DNM PLUG IN /W. TW D71 | XS   | 0  |
|----------------------------|------|----|
| A HALF CHEST               | 38   | 4  |
| B CENTER BACK LENGTH       | 54,5 | 56 |

| <br>     |              |      |      |      |      |
|----------|--------------|------|------|------|------|
| XS<br>38 | S            | М    | L    | XL   | XXXL |
| 38       | 41           | 44   | 47   | 50   | -    |
| 54,5     | 56,5         | 58,5 | 60,5 | 62,5 | -    |
| 11,5     | 56,5<br>11,5 | 11,5 | 11,5 | 11,5 | -    |
|          |              |      |      |      |      |