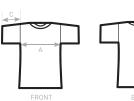

SIZES [cm]

C SLEEVE LENGTH

| B&C DNM PLUG IN /W. TW D71 | XS   | 0  |
|----------------------------|------|----|
| A HALF CHEST               | 38   | 4  |
| B CENTER BACK LENGTH       | 54,5 | 56 |

| <br>     |              |      |      |      |      |
|----------|--------------|------|------|------|------|
| XS<br>38 | S            | М    | L    | XL   | XXXL |
| 38       | 41           | 44   | 47   | 50   | -    |
| 54,5     | 56,5         | 58,5 | 60,5 | 62,5 | -    |
| 11,5     | 56,5<br>11,5 | 11,5 | 11,5 | 11,5 | -    |
|          |              |      |      |      |      |