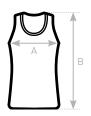

# SIZES [CM]

| B&C INSPIRE TANK T /WOMEN                  | XS   | S    | М    | L    | XL   | 2XL  | 3XL |
|--------------------------------------------|------|------|------|------|------|------|-----|
| A HALF CHEST B BODY LENGTH FROM NECK POINT | 37   | 40   | 43   | 46   | 49   | 52   | -   |
|                                            | 61,5 | 63,5 | 65,5 | 67,5 | 69,5 | 71,5 | -   |