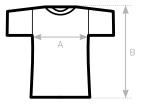

## SIZES [CM]

| B&C INSPIRE SLUB T /WOMEN     | XS | S  | М  | L  | XL | 2XL | 3XL |
|-------------------------------|----|----|----|----|----|-----|-----|
| A HALF CHEST                  | 41 | 44 | 47 | 50 | 53 | 56  | -   |
| B BODY LENGTH FROM NECK POINT | 61 | 63 | 65 | 67 | 69 | 71  |     |