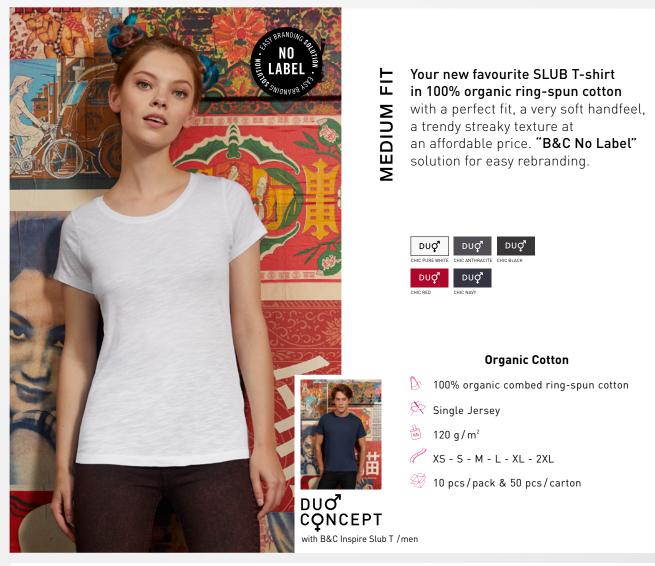

# B&C Inspire Slub T /women - TW 047

#### Cut/Fit

- Stripped back to the essentials, this short-sleeved T-shirt is clean and minimalistic for any occasion
  Featuring a clean, minimalistic
- design, this soft slub T-shirt offers an easy and medium fit with a streaky texture
- The B&C Inspire Slub T /women T-shirt is madefrom extra-soft organic cotton jersey with an even but slubby surface
- Comfortable body length construction for a perfect retail look
- Side seams ensure the best fit and a feminine silhouette

- For long-lasting comfort, the neck seams are reinforced with soft binding
- Thin collar in self fabric for a modern, up to date appearance
- Minimalist cut and detailing suitable for many uses and any end user requirements

#### Handfeel

- The B&C Inspire Slub T /women T-shirt is made from slub organic soft jersey with a luxurious handfeel and long-lasting comfort
- Combed yarn ensures finer, smoother, stronger, more compact, more uniform and cleaner fabric

- Extrasoft and smooth handfeel thanks to the premium ring-spun cotton
- Comfortable and snug to wear thanks to the organic thin yarn and dense fabric construction

### Printability / Decoration

- Smooth and even surface allows bright and crisp printing results
- "B&C No Label" solution for perfect rebranding
- Tested and approved for all standard printing techniques applicable on cotton