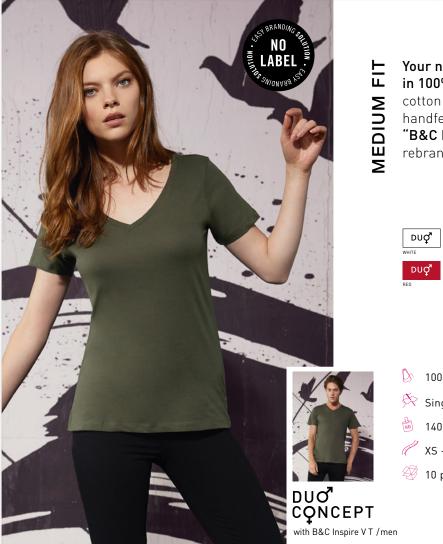

# B&C Inspire V T /women - TW 045

Your new favourite V-neck T-shirt in 100% organic combed ring-spun cotton with a perfect fit and a very soft handfeel at an affordable price. "B&C No Label" solution for easy rebranding.

#### Cut/Fit

- Stripped back to the essentials, this short-sleeved T-shirt is clean and minimalistic for any occasion
- For long-lasting comfort, the neck seams are reinforced with soft binding
- Side seams ensure the best fit and a feminine silhouette
- Cut in an easy, medium fit, it's the kind of tee you'll dress up and down
- Thin medium deep V collar rib for modern, up to date appearance
- For long-lasting comfort, the neck seams are reinforced with soft binding

- Minimalist cut and detailing suitable for many uses and any end user requirements

#### Handfeel

- The B&C Inspire V T /women T-shirt is made from combed organic soft jersey with a luxurious handfeel and long-lasting comfort
- Extrasoft and smooth handfeel thanks to the ring-spun cotton
- Combed yarn ensures a finer, smoother, stronger, more compact, more uniform and cleaner fabric
- Comfortable and snug to wear thanks to the organic thin yarn and dense fabric construction

#### Printability / Decoration

- Very smooth and even surface allows bright and crisp printing results
- "B&C No Label" system for perfect rebranding
- Tested and approved for all standard printing techniques applicable on cotton