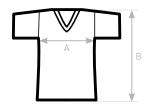

## SIZES [CM]

| B&C INSPIRE V T/WOMEN TW 045<br>A HALF CHEST<br>B BODY LENGTH FROM NECK POINT | XS<br>42<br>62 | S<br>45<br>64 | M<br>48<br>66 | ∟<br>51<br>68 | X∟<br>54<br>70 | 2XL<br>57<br>72 | 3XL<br>- |
|-------------------------------------------------------------------------------|----------------|---------------|---------------|---------------|----------------|-----------------|----------|
|-------------------------------------------------------------------------------|----------------|---------------|---------------|---------------|----------------|-----------------|----------|