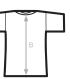

| SIZES | [cm] |
|-------|------|
|-------|------|

| B&C DNM EDITING /M. TM D72 | XS | S    | М    | L    | XL   | XXL  |
|----------------------------|----|------|------|------|------|------|
| A HALF CHEST               | -  | 47   | 50   | 53   | 56   | 59   |
| B CENTER BACK LENGTH       | -  | 66   | 68   | 70   | 72   | 74   |
| C SLEEVE LENGTH            | -  | 18,5 | 18,5 | 18,5 | 18,5 | 18,5 |