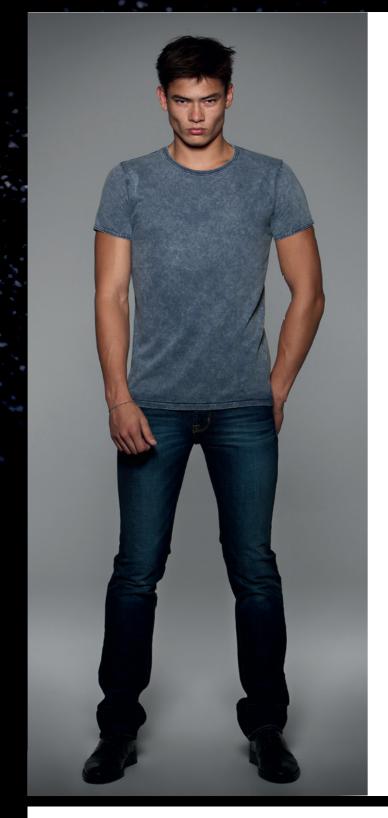

## The infinite short-sleeved T-shirt in Single Jersey in indigo dye with DENIM effect

- · Short-sleeved T-shirt
- · Crew neck 1x1 ribbed collar
- $\cdot$  Set-in sleeves

MEDIUM FIT

- · Folded cuffs with single needle topstitch
- · Shoulder-to-shoulder necktape, finished with double chainstitch for more elasticity
- · Bottom with blind stitching

## DUQ

B 100% pre-shrunk ring-spun cotton

- KO 185 g /m²
- S M L XL XXL (January)
- 🛞 5 pcs/pack & 25 pcs/carton

The characteristics of the treatments make each garment original and unique. Variations should be considered as a sign of quality.