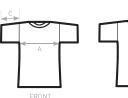

| SIZES | [cm] |
|-------|------|
|-------|------|

| B&C DNM EDITING /M. TM D72 | XS | S    | М    | L    | XL   | XXL  |
|----------------------------|----|------|------|------|------|------|
| A HALF CHEST               | -  | 47   | 50   | 53   | 56   | 59   |
| B CENTER BACK LENGTH       | -  | 66   | 68   | 70   | 72   | 74   |
| C SLEEVE LENGTH            | -  | 18,5 | 18,5 | 18,5 | 18,5 | 18,5 |