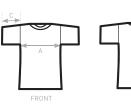

- B 100% pre-shrunk ring-spun cotton
- 🕅 Single Jersey
- KO 145 g/m<sup>2</sup>
- ( January S - M - L - XL - XXL
- 🛞 5 pcs/pack & 25 pcs/carton

| B&C DNM PLUG IN /M. TM D70 | S    | М    | L    | XL   | XXL  | XXXL |
|----------------------------|------|------|------|------|------|------|
| A HALF CHEST               | 47   | 50   | 53   | 56   | 59   | -    |
| B CENTER BACK LENGTH       | 66   | 68   | 70   | 72   | 74   | -    |
| C SLEEVE LENGTH            | 18,5 | 18,5 | 18,5 | 18,5 | 18,5 | -    |
|                            |      |      |      |      |      |      |

SIZES [cm]