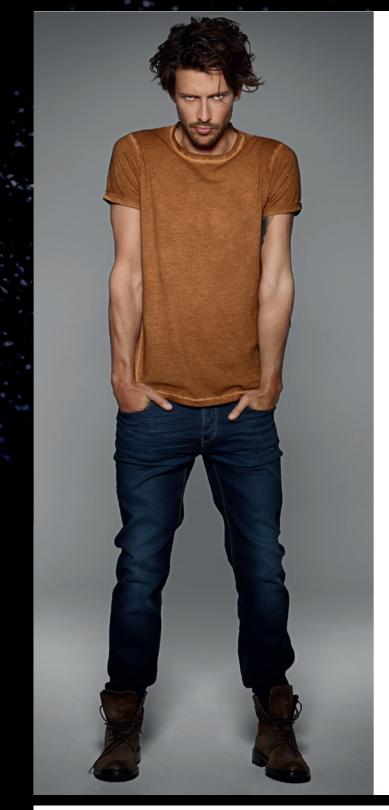

## Ultimate look short-sleeved T-shirt in Single Jersey with cold dye treatment for an eye-catching effect (pigment dye)

A DENIM VISION OF B&C

- · Short-sleeved T-shirt
- $\cdot$  Crew neck self fabric collar
- MEDIUM FIT Necktape
  - · Set-in sleeves
    - · Sleeve finish: folded with bartacks reinforcing dye effect
    - · Bottom hemd with blind stitching
  - · Reinforced dye effect on seams (collar, cuffs, bottom hem)
  - · Twisted side seams reinforcing dye effect

- B 100% pre-shrunk ring-spun cotton
- 🕅 Single Jersey
- KO 145 g/m<sup>2</sup>
- ( January S - M - L - XL - XXL
- 🛞 5 pcs/pack & 25 pcs/carton

| B&C DNM PLUG IN /M. TM D70 | S    | М    | L    | XL   | XXL  | XXXL |
|----------------------------|------|------|------|------|------|------|
| A HALF CHEST               | 47   | 50   | 53   | 56   | 59   | -    |
| B CENTER BACK LENGTH       | 66   | 68   | 70   | 72   | 74   | -    |
| C SLEEVE LENGTH            | 18,5 | 18,5 | 18,5 | 18,5 | 18,5 | -    |
|                            |      |      |      |      |      |      |