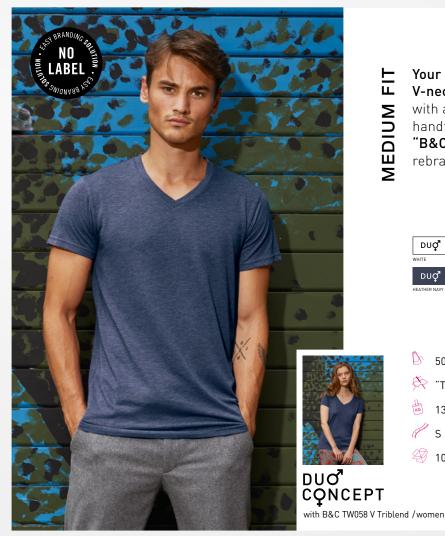

# B&C TM057 V Triblend /men - TM 057

Your new favourite polyester blend V-neck T-shirt in innovative triblend with a perfect fit, a very soft silky handfeel at an affordable price. "B&C No Label" solution for easy rebranding.

## Cut/Fit

- A modern take on the classic essential V-neck Tee, this triblend short-sleeved T-shirt is clean and minimalistic for any occasion
- Featuring a clean design, this supersoft and silky triblend T-shirt offers an easy and medium fit with a premium solid or melange finish
- The B&C TM057 V T-shirt is made from extra-soft blend of polyestercotton-viscose jersey with an even and smooth surface
- Comfortable body length construction for a perfect retail look
- Side seams ensure the best fit and a masculine silhouette

- For long-lasting comfort, the neck and shoulder seams are reinforced with soft binding
- Thin medium deep V collar in self fabric for a modern, up to date appearance
- Easy, relaxed draped shape and minimalist cut and detailing suitable for many uses and end user requirements

#### Handfeel

- The B&C TM057 V T-shirt is made from triblend supersoft jersey with a luxurious silky hand-feel and long-lasting comfort
- Triblend fabric composition provides silkyness, fluidity and extra soft handfeel

- Comfortable, breathable and an ease-of-wear feeling thanks to the cotton blend
- Highly durable, flexible and wrinkle free thanks to the polyester