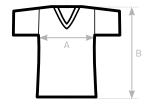

# SIZES [CM]

| B&C TM057 V TRIBLEND /MEN     | XS | S  | М  | L  | XL | 2XL | 3XL |
|-------------------------------|----|----|----|----|----|-----|-----|
| A HALF CHEST                  | -  | 47 | 50 | 53 | 56 | 59  | 61  |
| B BODY LENGTH FROM NECK POINT |    | 70 | 72 | 74 | 76 | 78  | 80  |