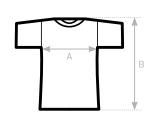

## SIZES [CM]

| B&C INSPIRE PLUS T /MEN                    | XS | S        | М        | L        | XL       | 2XL      | 3XL      |
|--------------------------------------------|----|----------|----------|----------|----------|----------|----------|
| A HALF CHEST B BODY LENGTH FROM NECK POINT | -  | 47<br>70 | 50<br>72 | 53<br>74 | 56<br>76 | 59<br>78 | 62<br>80 |