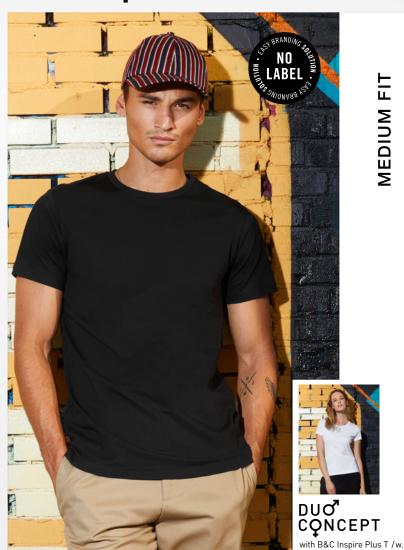

# **B&C Inspire Plus T /men** - TM 048

Your new favourite heavyweight T-shirt in 100% organic combed ring-spun cotton with a perfect fit and a very soft handfeel at an affordable price. "B&C No Label" solution for easy rebranding.

#### Cut / Fit

- Stripped back to the essentials, this heavy T-shirt is clean and minimalistic for any occasion
- Comfortable body length construction for a perfect retail look
- Side seams ensure the best fit and a masculine silhouette
- Cut in an easy, medium fit
- Thin collar rib for modern, up to date appearance
- For long-lasting comfort, the neck and shoulder seams are reinforced with a soft binding

#### Quality/Handfeel

- The B&C Inspire Plus T /men is made of heavy combed organic soft jersey with a luxurious handfeel and longwearing comfort
- Extra soft and smooth handfeel thanks to the ring-spun cotton
- Combed yarn ensures finer, smoother, stronger, more compact, more uniform and cleaner fabric
- Comfortable and pleasant to wear thanks to the organic thin yarn and dense fabric construction

### Printability / Decoration

- Very smooth and even surface allows bright and crisp printing results
- "B&C No Label" system for perfect rebranding
- Tested and approved for all standard printing techniques applicable on cotton
- Folded in box to ease the decoration process