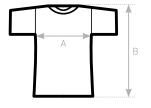

## SIZES [CM]

| B&C TM046 SLUB /MEN TM 046<br>A HALF CHEST<br>B BODY LENGTH from NECK POINT | XS<br>- | S<br>48<br>70 | M<br>51<br>72 | ∟<br>54<br>74 | X∟<br>57<br>76 | XXL<br>60<br>78 | XXXL<br>63<br>80 |
|-----------------------------------------------------------------------------|---------|---------------|---------------|---------------|----------------|-----------------|------------------|
|-----------------------------------------------------------------------------|---------|---------------|---------------|---------------|----------------|-----------------|------------------|