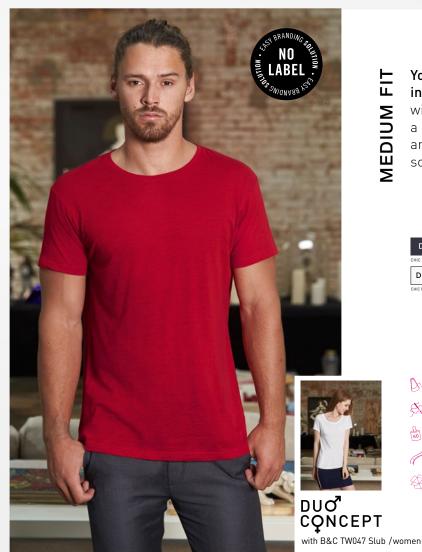

# B&C TM046 Slub /men - TM 046

 Your new favourite SLUB T-shirt in 100% organic ring-spun cotton
with a perfect fit, a very soft handfeel, a trendy streaky texture at an affordable price. "B&C No Label" solution for easy rebranding.

#### Cut/Fit

- Stripped back to the essentials, this short-sleeved T-shirt is clean and minimalistic for any occasion
- Featuring a clean, minimalistic design, this soft slub T-shirt offers an easy and medium fit with a streaky texture
- The B&C TM046 T-shirt is made from extra-soft organic cotton jersey with an even but slubby surface
- Comfortable body length construction for a perfect retail look
- Side seams ensure the best fit and a masculine silhouette

- For long-lasting comfort, the neck and shoulder seams are reinforced with soft binding
- Thin collar in self fabric for modern, up to date appearance
- Minimalist cut and detailing suitable for many uses and any end user requirements

#### Handfeel

- The B&C TM046 T-shirt is made from slub organic soft jersey with a luxurious handfeel and long-lasting comfort
- Combed yarn ensures finer, smoother, stronger, more compact, more uniform and cleaner fabric

- Extrasoft and smooth handfeel thanks to the premium ring-spun cotton
- Comfortable and snug to wear thanks to the organic thin yarn and dense fabric construction

## Printability / Decoration

- Smooth and even surface allows bright and crisp printing results
- "B&C No Label" solution for perfect rebranding
- Tested and approved for all standard printing techniques applicable on cotton