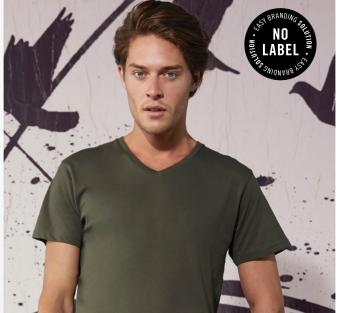

# **B&C Inspire V T /men** - TM 044

MEDIUM FIT

Your new favourite V-neck T-shirt in 100% organic combed ring-spun cotton with a perfect fit and a very soft handfeel at an affordable price.

"B&C No Label" solution for easy rebranding.

## Cut/Fit

- Stripped back to the essentials, this short-sleeved T-shirt is clean and minimalistic for any occasion
- For long-lasting comfort, the neck seams are reinforced with soft binding
- Side seams ensure the best fit and a masculine silhouette
- Cut in an easy, medium fit, it's the kind of tee you'll dress up and down
- Thin medium deep V collar rib for modern, up to date appearance

#### Handfeel

- The B&C Inspire V T /men T-shirt is made from combed organic soft jersey with a luxurious handfeel and long-lasting comfort
- Extrasoft and smooth handfeel thanks to the ring-spun cotton

### Printability/Decoration

- Very smooth and even surface allows bright and crisp printing results
- "B&C No Label" system for perfect rebranding
- Tested and approved for all standard printing techniques applicable on cotton