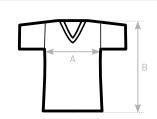

#### SIZES [CM]

| B&C INSPIRE V T/MEN TM 044 XS A HALF CHEST B BODY LENGTH FROM NECK POINT - | 47 | 50 | 53 | 56 | 59 | 61 |
|----------------------------------------------------------------------------|----|----|----|----|----|----|
|                                                                            | 70 | 72 | 74 | 76 | 78 | 80 |