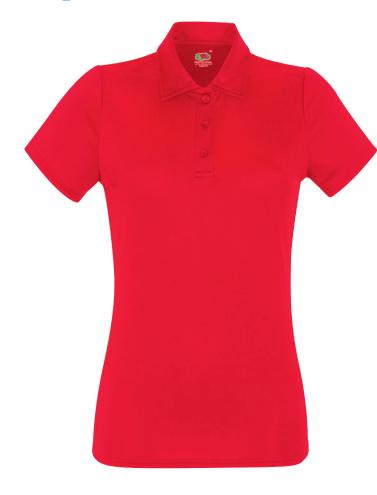

# NEW LADY-FIT PERFORMANCE POLO

**63-040-0** WOMEN'S

## Fabric:

100% polyester

### Weight:

140gm/m<sup>2</sup>

### **Care instructions**

- Lady-fit Performance Polo (63-040-0) also available in Men's (63-038-0)
- 100% textured polyester for moisture wicking and quick dry performance
- Shaped side seams for a feminine fit
- Three-button placket with self-coloured buttons
- Self-fabric collar
- Set-in sleeves
- · Printed back neck label for comfort
- Self-fabric neck tape