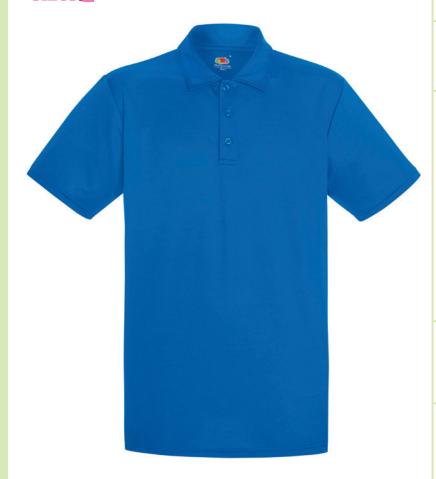

# NEW PERFORMANCE POLO

**63-038-0** MEN'S

# **Care instructions**

- Performance Polo (63-038-0) also available in Ladies (63-040-0)
- 100% textured polyester for moisture wicking and quick dry performance
- Three-button placket with self-coloured buttons
- Self-fabric collar
- Set-in sleeves
- Printed back neck label for comfort
- Self-fabric neck tape