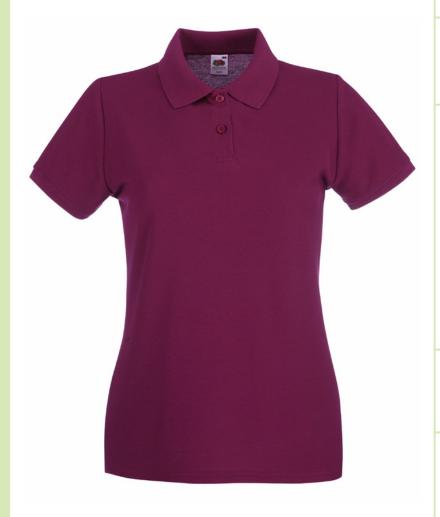

# LADY-FIT PREMIUM POLO

**63-030-0** WOMEN'S

# Fabric:

100% cotton

# **Care instructions**

- Lady-Fit Premium Polo (63-030-0) also available in Men's (63-218-0)
- Shaped side seams with side vents for a feminine fit
- Two-button narrow placket with selfcoloured buttons

## Colourways

| 30      | 36        | 40           | 41       | 51         | 52         |
|---------|-----------|--------------|----------|------------|------------|
| White   | Black     | Red          | Burgundy | Royal Blue | Light Pink |
| 57      | AZ        | TM           | YT       | ZU         |            |
| Fuchsia | Deep Navy | Forest Green | Sky Blue | Azure Blue |            |