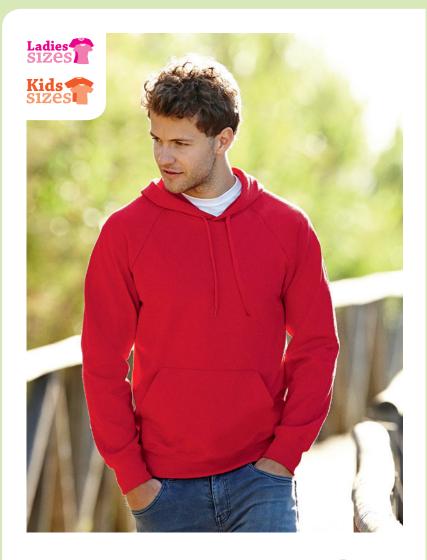

# **NEW LIGHTWEIGHT HOODED SWEAT**

62-140-0 MEN'S

### **Care instructions**

Carton

- New Lightweight Hooded Sweat (62-140-0) also available in Ladies (62-148-0) and Kids (62-009-0)
- Lightweight unbrushed fleece
- Raglan sleeves
- Hood with self-coloured flat draw cord
- Front pouch pocket
- Waist and cuff in cotton/Lycra® rib
- Produced using Belcoro® yarn for a softer feel and cleaner printing process