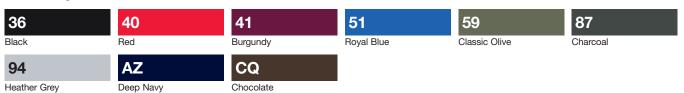

#### Colourways

<sup>\*\*</sup>Measure from highest point of shoulder to bottom edge of garment