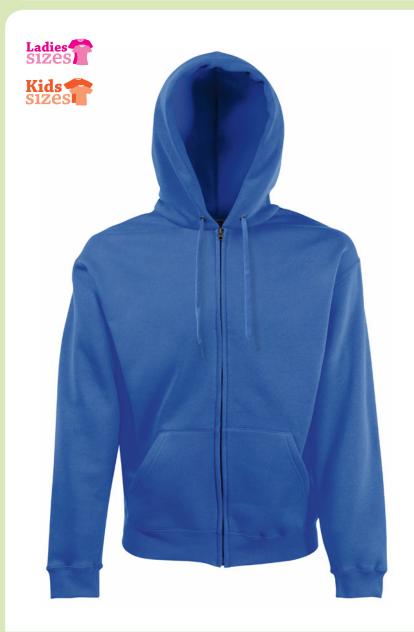

# PREMIUM HOODED SWEAT JACKET

**62-034-0** MEN'S

### **Care instructions**

- Hooded Sweat Jacket (62-034-0) also available in Ladies (62-118-0) and Children's (62-035-0)
- Double fabric hood
- Self-coloured flat draw cord
- Single jersey back neck tape
- · Covered zip for enhanced printability
- Two front pouch pockets
- Waist and cuff in cotton/elastane rib