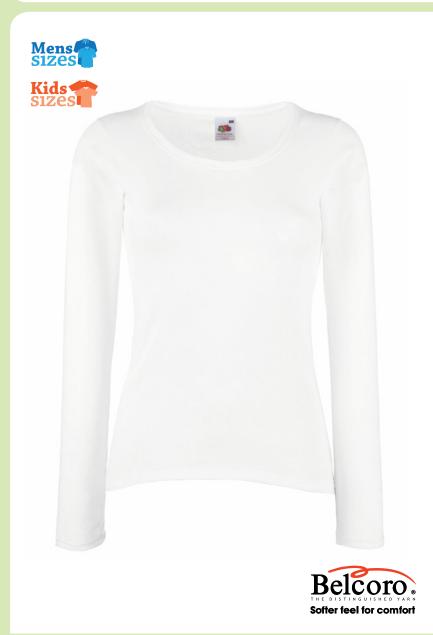

# LADY-FIT VALUEWEIGHT LONG SLEEVE T

**61-404-0** WOMEN'S

#### Fabric:

100% cotton, Belcoro® yarn

### Weight:

White – 160gm/m<sup>2</sup> Colour – 165gm/m<sup>2</sup>

## **Care instructions**

- · Crew neck with cotton/Lycra® rib
- Self-fabric back neck tape
- Shaped side seams for a feminine fit
- Produced using Belcoro® yarn for a softer feel and cleaner printing process
- Fine knit gauge for enhanced printability