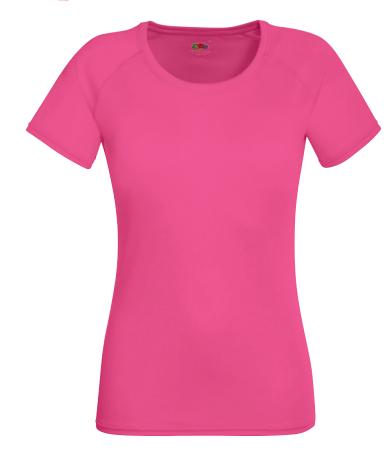

## **LADY-FIT PERFORMANCE T**

61-392-0 **LADIES** 

Fabric:

100% polyester

Weight:

140gm/m<sup>2</sup>

Sizes:

XS - XXL

## **Care instructions**

Carton

- Lady-Fit Performance T (61-392-0) also available in Men's (61-390-0) and Children's (61-013-0)
- 100% textured polyester for excellent moisture wicking and quick dry performance
- Sporty raglan sleeves with coverstitch detail to seams
- Shaped side seams for a feminine fit
- Printed back neck label for comfort
- · Self-fabric back neck tape