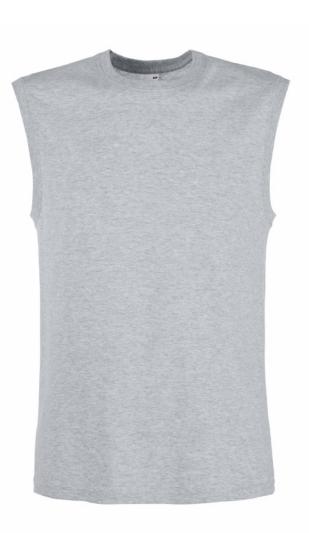

## **VALUEWEIGHT TANK T**

61-222-0 MEN'S

## Weight:

White –  $160 \text{gm}/\text{m}^2$ Colour – 165gm/m<sup>2</sup>

Sizes: S – XXL

| Size    | Width* | Length** |
|---------|--------|----------|
| S       | 45.5   | 67       |
| Μ       | 48.5   | 69.5     |
| L       | 53.5   | 72       |
| XL      | 58.5   | 74.5     |
| XXL     | 63.5   | 77       |
| Tol +/- | 2.5    | 2.5      |

\*Measure across garment 1cm down from armholes \*\*Measure from highest point of shoulder to bottom edge of garment

- 1x1 cotton/Lycra® rib to armhole and neckline
- Produced using Belcoro® yarn for a cleaner, more stable print area
- Fine knit gauge for enhanced printability