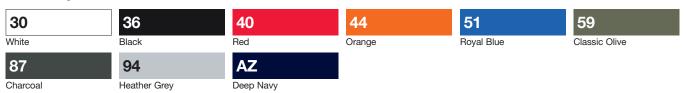

## Colourways

Belcoro

Softer feel for comfort

<sup>\*\*</sup>Measure highest point of shoulder to bottom edge of garment