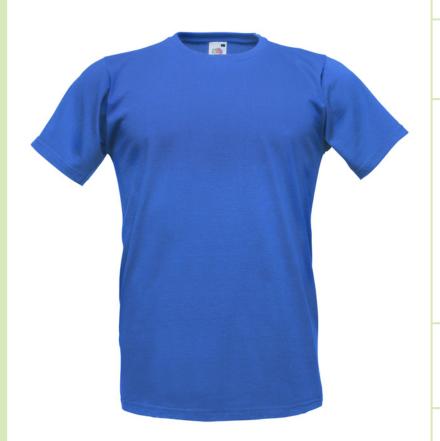

# **FITTED VALUEWEIGHT T**

61-200-0 MEN'S

### **Care instructions**

- Fashionable T with a slimmer fit
- Crew neck with cotton/Lycra® rib
- Self-fabric back neck tape
- Produced using Belcoro® yarn for a softer feel and cleaner printing process
- Fine knit gauge for enhanced printability