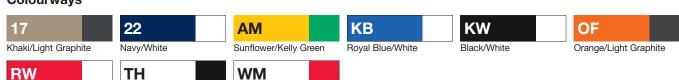

## Colourways

Red/White

White/Black

White/Red

Belcoro

Softer feel for comfort

<sup>\*\*</sup>Measure from highest point of shoulder to bottom edge of garment