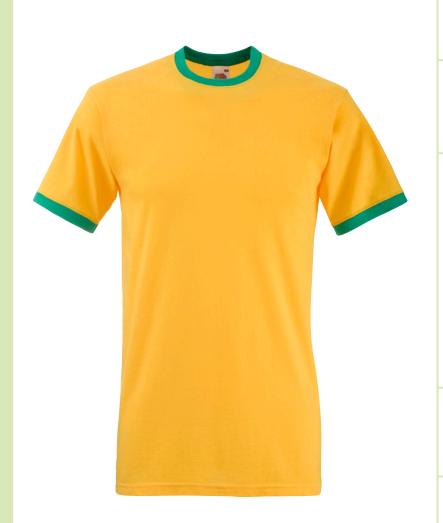

# RINGER T

61-168-0 MEN'S

## **Care instructions**

- Crew neck with cotton/Lycra® rib • Self-fabric back neck tape
- Produced using Belcoro® yarn for a softer feel and cleaner printing process
- Fine knit gauge for enhanced printability