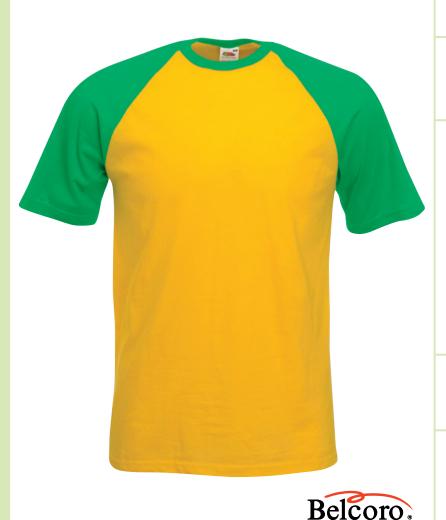

# VALUEWEIGHT SHORT SLEEVE BASEBALL T

**61-026-0** MEN'S

### Colourways

White/Red

Softer feel for comfort

<sup>\*\*</sup>Measure from highest point of shoulder to bottom edge of garment