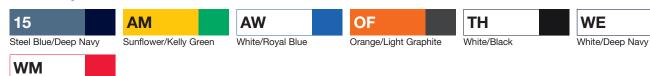

### Colourways

White/Red

Softer feel for comfort

<sup>\*\*</sup>Measure from highest point of shoulder to bottom edge of garment